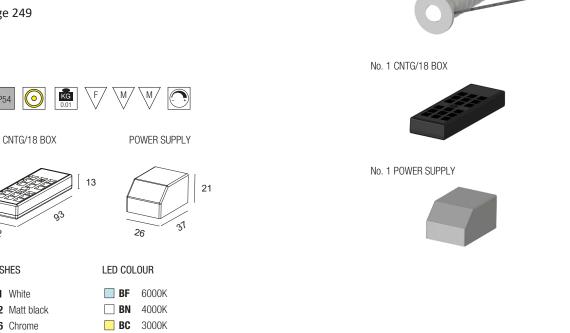

5mm high-brightness LED Power: 0.1W@3.2Vdc Lumen: 2Lm@3.2Vdc

Constant 12Vdc voltage supply and CNTG/18 box

**FINISHES** 

\_ 1 White **2** Matt black

**6** Chrome

Mandatory connection in multiples of three with CNTG box, cable 150 cm

Dimming Accessories page 249

MADE IN ITALY

Ø8.5

Ø12

BASIC CODES

KMQ.L90.

N°18 SKY

Code example: