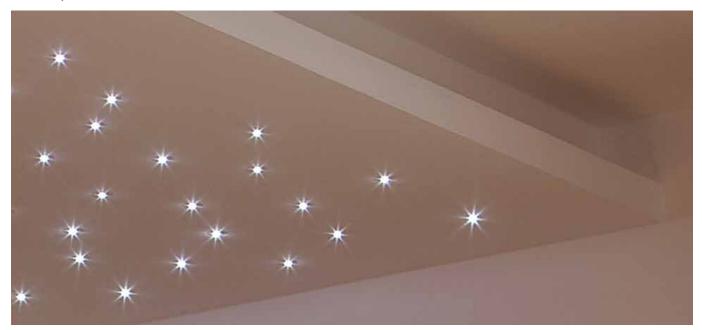

## **SKY KIT** KMQ.L90.

18-pack of the SKY model for decoration and courtesy lighting. Suitable for creating a 'starry sky' effect on an area of 1 square metre. The package includes the connection box and power supply. Can be installed indoors and outdoors if partially protected, spring-mounted.

5mm high-brightness LED Power: 0.1W@3.2Vdc Lumen: 2Lm@3.2Vdc

Constant 12Vdc voltage supply and CNTG/18 box

**FINISHES** 

\_ 1 White **2** Matt black

**6** Chrome

Mandatory connection in multiples of three with CNTG box, cable 150 cm